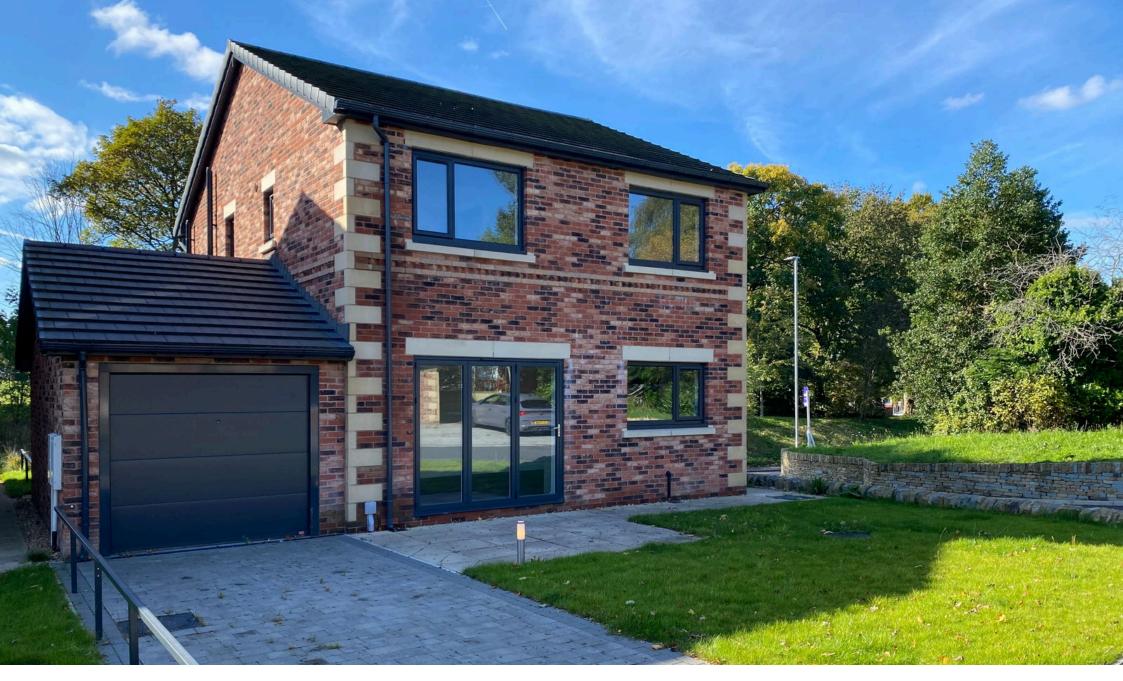

## **Plot 5, Spring Fold, Broad Lane, Burnedge** £415,000

- Brand New Development
- En Suite
- Highly Regarded Residential EPC: Location

- Superb Motorway Network Location
- Four Bedroom Detached
- 10 Year New Build Warranty Attached Single Garage

**⊨**¶4 **⊨**2 **⊑**1

Located on Broad Lane, Burnedge, Spring Fold is an exclusive development of just 5 Brand New two storey detached homes, each individual in character and constructed from a mix of brick style enhanced with stone.

Plot 5 is a 4 bedroom family detached home and briefly comprises entrance hallway, WC, Lounge and stunning open plan kitchen/dining/family room with bi-fold doors leading into the garden.

To the first floor there are four bedrooms , a family bathroom. The master bedroom also has an En-suite.