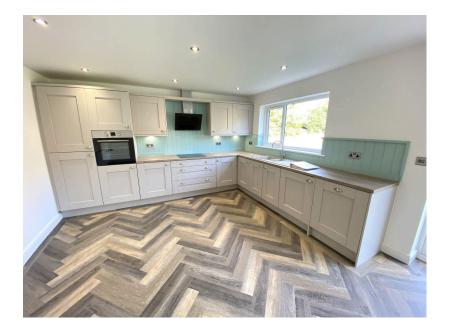

Plot 5 is a 4 bedroom family detached home and briefly comprises entrance hallway, WC, Lounge and stunning open plan kitchen/dining/family room with bi-fold doors leading into the garden.

To the first floor there are four bedrooms , a family bathroom. The master bedroom also has an En-suite.

Flooring is included throughout the house making the property ideal for those looking for a brand new home that is ready to move into.

Total area: approx. 138.8 sq. metres (1493.7 sq. feet)