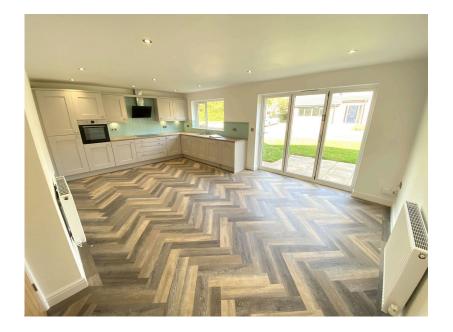

Plot 5 is a 4 bedroom family detached home and briefly comprises entrance hallway, WC, Lounge and stunning open plan kitchen/dining/family room with bi-fold doors leading into the garden.

To the first floor there are four bedrooms , a family bathroom. The master bedroom also has an En-suite.

Flooring is included throughout the house making the property ideal for those looking for a brand new home that is ready to move into.

Total area: approx. 138.8 sq. metres (1493.7 sq. feet)