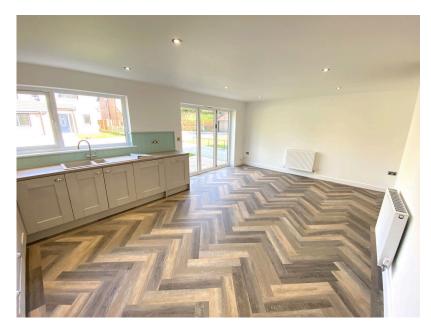

Plot 5 is a 4 bedroom family detached home and briefly comprises entrance hallway, WC, Lounge and stunning open plan kitchen/dining/family room with bi-fold doors leading into the garden.

To the first floor there are four bedrooms , a family bathroom. The master bedroom also has an En-suite.

Flooring is included throughout the house making the property ideal for those looking for a brand new home that is ready to move into.

Total area: approx. 138.8 sq. metres (1493.7 sq. feet)