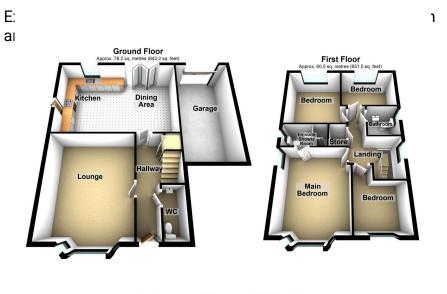

Plot 5 is a 4 bedroom family detached home and briefly comprises entrance hallway, WC, Lounge and stunning open plan kitchen/dining/family room with bi-fold doors leading into the garden.

To the first floor there are four bedrooms , a family bathroom. The master bedroom also has an En-suite.

Flooring is included throughout the house making the property ideal for those looking for a brand new home that is ready to move into.

Total area: approx. 138.8 sq. metres (1493.7 sq. feet)