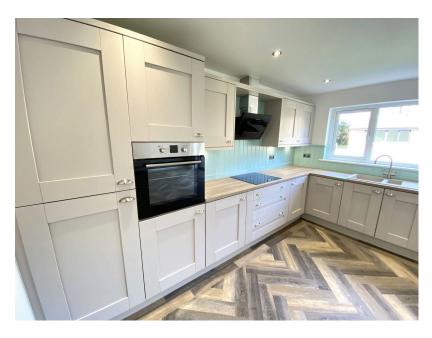

Plot 5 is a 4 bedroom family detached home and briefly comprises entrance hallway, WC, Lounge and stunning open plan kitchen/dining/family room with bi-fold doors leading into the garden.

To the first floor there are four bedrooms , a family bathroom. The master bedroom also has an En-suite.

Flooring is included throughout the house making the property ideal for those looking for a brand new home that is ready to move into.

Total area: approx. 138.8 sq. metres (1493.7 sq. feet)